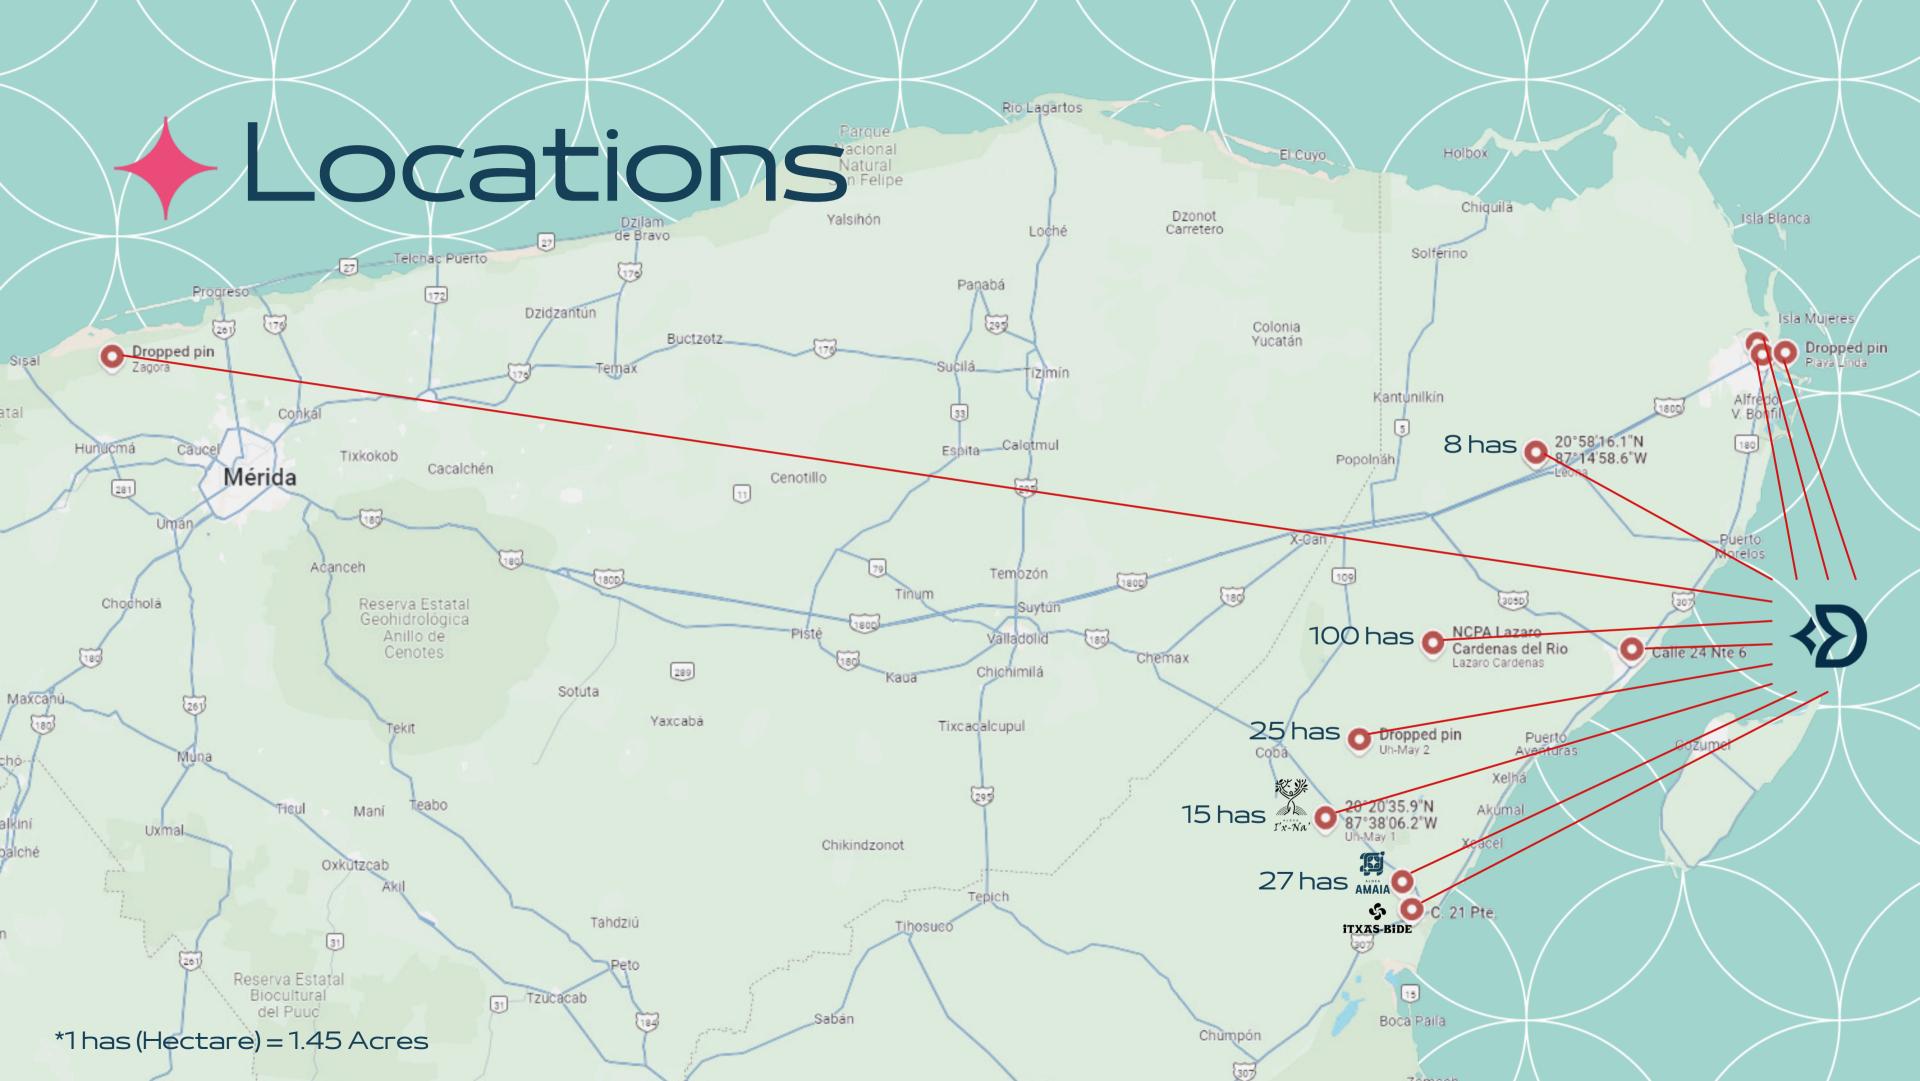

#### Aldea AMAIA

"AMAIA: Principio del Fin"; donde el fin es el comienzo con una nueva armonía.

Aldea Amaia Tulum: Un oasis que te invita a vivir de manera relajada, inmersiva y holística, rodeado espacios verdes. Son lotes residenciales integrados en senderos naturales, con amenities, casa club y comercios, a tan solo solo 5 minutos del Centro de Tulum y de la Estación del Trén Maya.

#### Itxas Bide

"Camino al Mar", un diseño arquitectónico que conecta con el mar.

"Descubre Ixtas Bide, un desarrollo en Tulum inspirado en la arquitectura icónica de Legorreta y Luis Barragán. Disfruta de 3 departamentos exclusivos de 2 recámaras + 1 Lock Off, cada uno con terraza privada. Relájate en su Rooftop Pool y conecta con la esencia del mar y su cercanía a tan solo solo 5 minutos de la playa.

#### Aldea l'x-Na'

"I´x-Na´: Madre Tierra": vive de manera inmersiva con la fuente de la vida.

Aldea l´x-Na´es un desarrollo en **Francisco Uh May**, **entre Coba y Tulum**, en el corazón de la selva Maya, donde se fusiona la esencia y cultura ancestral con la belleza natural, creando un refugio para aquellos que buscan vivir en equilibrio con el entorno. *Actualmente en fase de generación, lanzamiemto en 2026* 