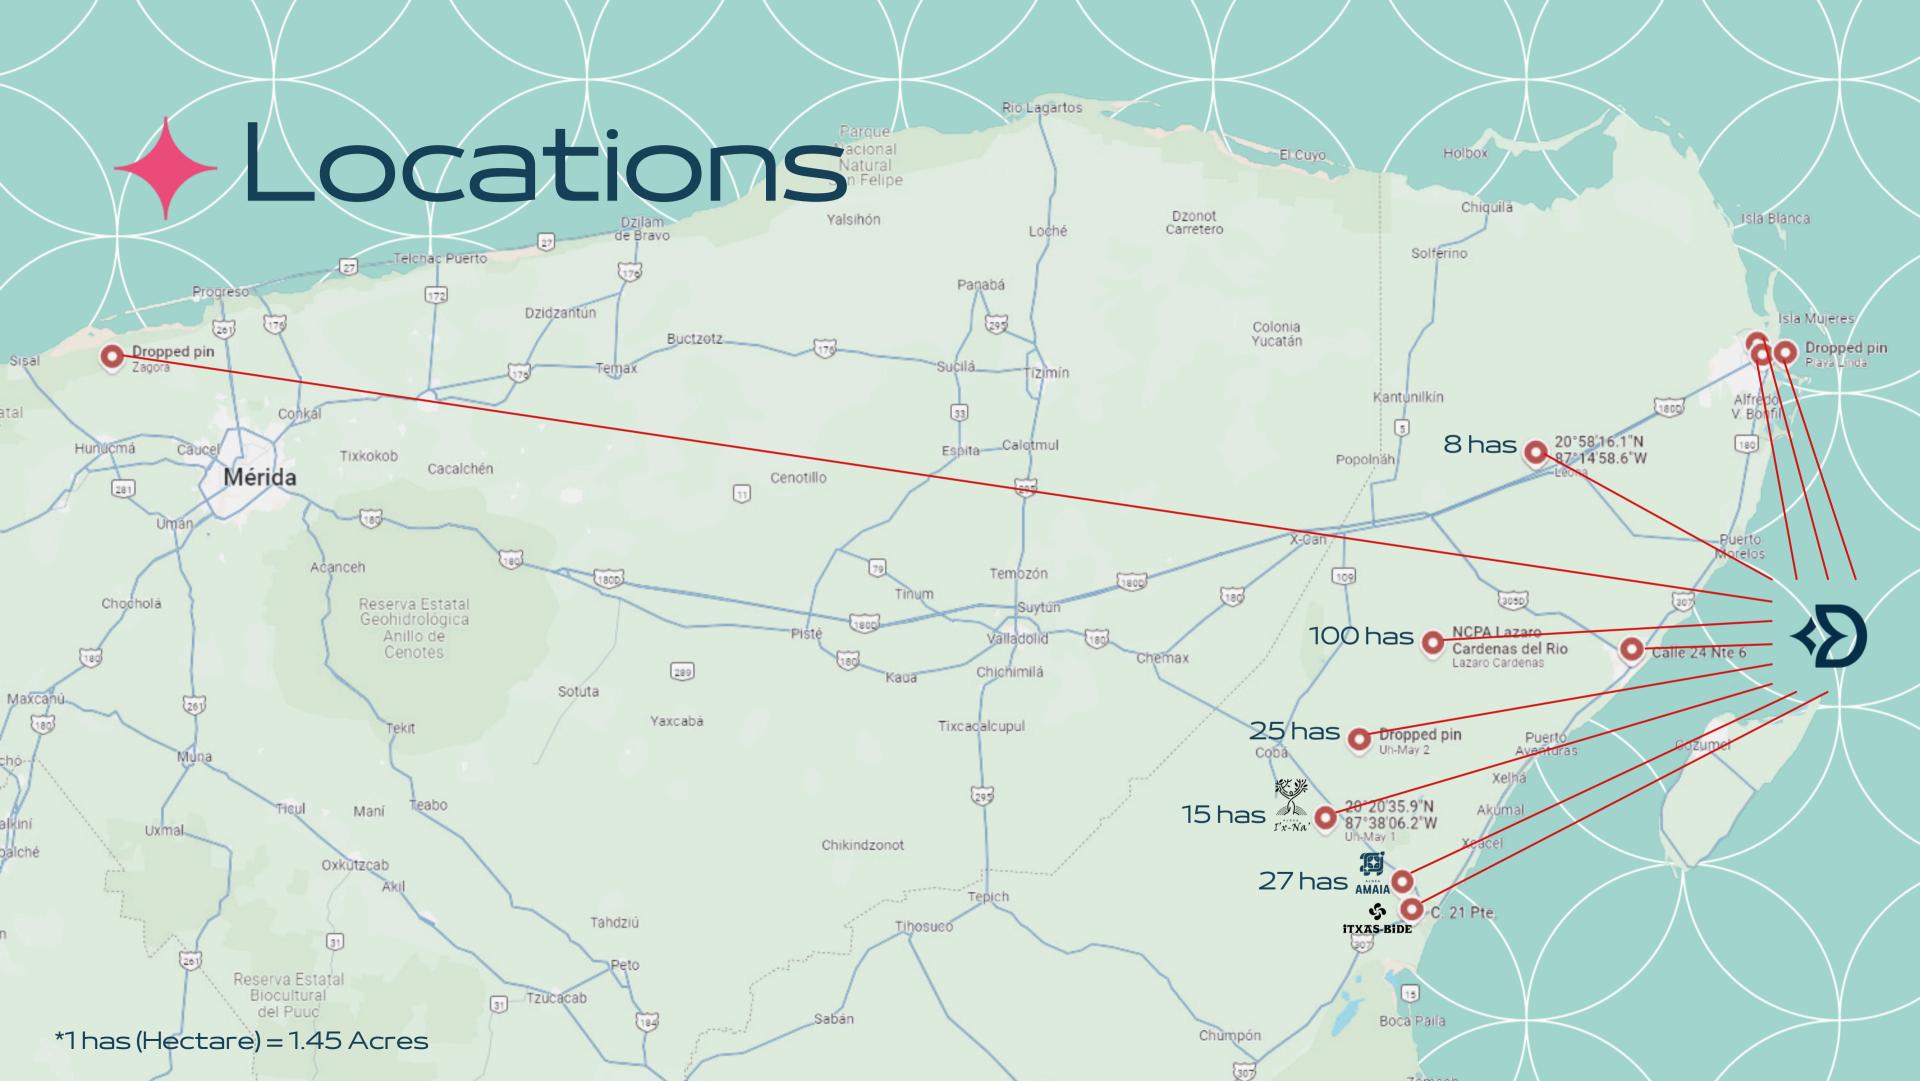

## Signature Projects

#### Aldea AMAIA

"AMAIA: Principio del Fin"; donde el fin es el comienzo con una nueva armonía.

Aldea Amaia Tulum: Un oasis que te invita a vivir de manera relajada, inmersiva y holística, rodeado espacios verdes. Son lotes residenciales integrados en senderos naturales, con amenities, casa club y comercios, a tan solo solo 5 minutos del Centro de Tulum y de la Estación del Trén Maya.

#### Itxas Bide

"Camino al Mar", un diseño arquitectónico que conecta con el mar.

"Descubre Ixtas Bide, un desarrollo enTulum inspirado en la arquitectura icónica de Legorreta y Luis Barragán. Disfruta de 3 departamentos exclusivos de 2 recámaras + 1 Lock Off, cada uno con terraza privada. Relájate en su Rooftop Pool y conecta con la esencia del mar y su cercanía a tan solo solo 5 minutos de la playa.

#### Aldea l'x-Na'

"I'x-Na': Madre Tierra": vive de manera inmersiva con la fuente de la vida.

Aldea I´x-Na´es un desarrollo en Francisco Uh May, entre Coba y Tulum, en el corazón de la selva Maya, donde se fusiona la esencia y cultura ancestral con la belleza natural, creando un refugio para aquellos que buscan vivir en equilibrio con el entorno. Actualmente en fase de generación, lanzamiemto en 2026